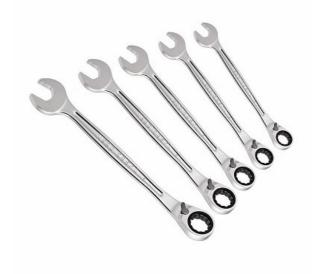

## SET OF 5 REVERSIBLE RATCHET COMBINATION WRENCHES WITH LOCKING RING

## 285 KA/SE5

- 285 KA 8-10-13-17-19
- Steel ring integrated in the bihexagonal head for better grip
- Open end with anti-slip system of the hexagon
- Integrated inversion lever
- Bihexagonal head and open end bent at 15°
- Working angle of 5°

## Composition

| Article  |                                                                    | Pieces | Measures      |
|----------|--------------------------------------------------------------------|--------|---------------|
| <b>3</b> | 285 KA - Reversible ratchet combination wrenches with locking ring | 5      | 8-10-13-17-19 |